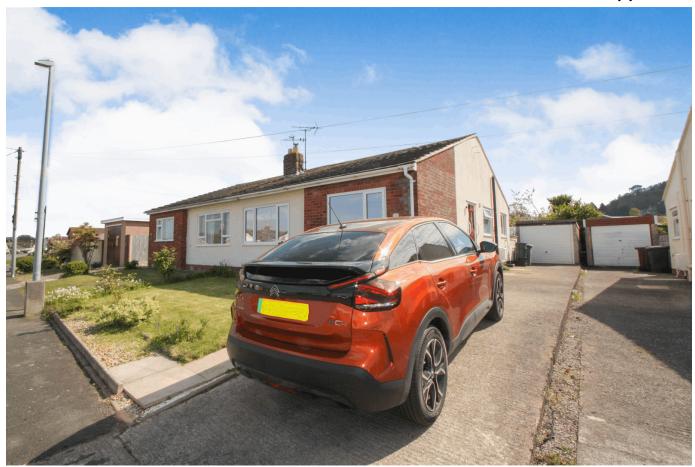

## 3 Lon Ffawydd, Abergele, LL22 7DU

£210,000 Page 2 Land 1

A semi detached bungalow with glimpses of the distant sea. Offering two double bedrooms, lounge, modern kitchen, shower room and large conservatory. The elevated position, private south facing garden, off road parking and garage make this the perfect home. Within two miles of the coast, in walking distance to the high street, supermarket and local amenities. The A55 Expressway is also close by for an quick commute

## **Key Features**

- · South facing garden
- · New kitchen
- Garage
- · Close to the town centre
- EPC D

- · Two double bedrooms
- · Large garden
- Sea views
- Tenure Freehold
- · Council Tax C