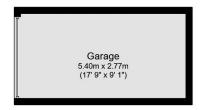

## Garage

Floor area 15.0 sq.m. (161 sq.ft.) approx

Total floor area 92.8 sq.m. (999 sq.ft.) approx

This plan is for illustration purposes only and may not be representative of the property. Plan not to scale.