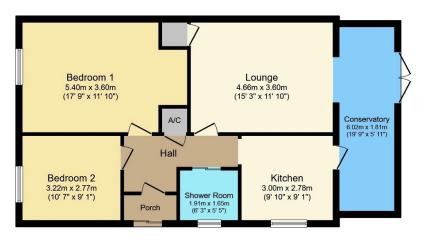

## 3 Lon Ffawydd, Abergele, LL22 7DU

£210,000 Page 2 Land 1









A semi detached bungalow with glimpses of the distant sea. Offering two double bedrooms, lounge, modern kitchen, shower room and large conservatory. The elevated position, private south facing garden, off road parking and garage make this the perfect home. Within two miles of the coast, in walking distance to the high street, supermarket and local amenities. The A55 Expressway is also close by for an quick commute



## **Key Features**

- · South facing garden
- · New kitchen
- Garage
- · Close to the town centre
- EPC D

- · Two double bedrooms
- · Large garden
- Sea views
- Tenure Freehold
- · Council Tax C



## Floor Plan

Floor area 77.8 sq.m. (838 sq.ft.) approx



## Garage

Floor area 15.0 sq.m. (161 sq.ft.) approx

Total floor area 92.8 sq.m. (999 sq.ft.) approx

This plan is for illustration purposes only and may not be representative of the property. Plan not to scale.

Powered by audioagent.com